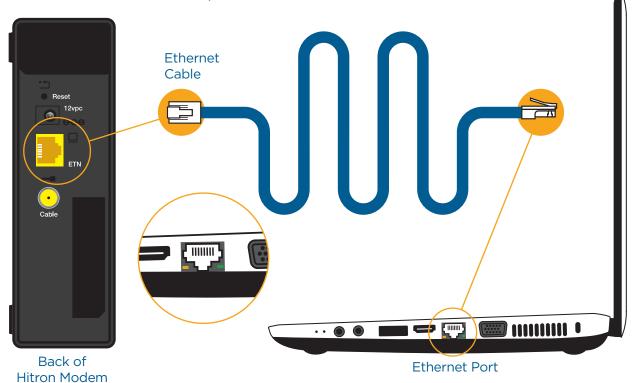

#### STEP 2

Using the Ethernet cable provided, connect your laptop (or the Internet / WAN port of your router if you would like a network setup) to the modem's ETHERNET port.

You may now turn all your devices back on.