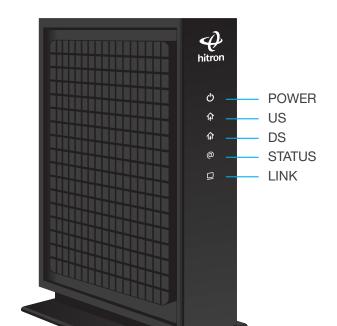

#### STEP 3

Front of

Hitron Modem

Please wait for the modem to boot-up. The modem must have solid POWER, US, DS and the STATUS green or blue lights displayed. The LINK light should be either solid or flashing. If the lights do not behave as described, repeat steps 1 and 2.

#### **HITRON CDA3 MODEM LIGHTS**

| LIGHTS | READ              |
|--------|-------------------|
| POWER  | Solid             |
| US     | Solid             |
| DS     | Solid             |
| STATUS | Solid             |
| LINK   | Solid or Flashing |
|        |                   |