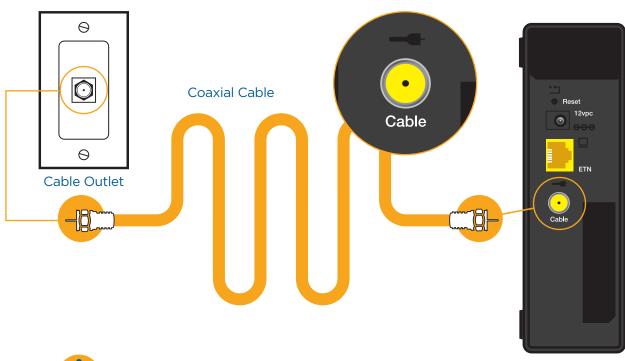

**STEP 1** Connect the coaxial cable emerging from your cable outlet to the CABLE port located on the back of the modem.

Back of Hitron Modem