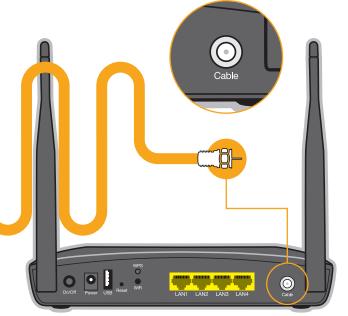

## **Thank You for choosing Distributel**

In order to ensure the smooth setup of your Distributel High Speed Cable Internet service, please follow the easy steps laid out in this guide.

**STEP 1** Connect the coaxial cable\* emerging from your cable outlet to the CABLE port located on the back of the

\*Coaxial cable should be supplied during installation. If you require a longer length of coaxial cable, these can be purchased at most home electronic stores.

Back of Modem Cable Port

Back of Modem LAN Ports