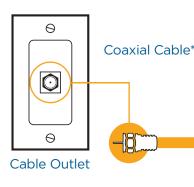

## **Thank You for choosing Distributel**

In order to ensure the smooth setup of your Distributel High Speed Cable Internet service, please follow the easy steps laid out in this guide.

**STEP 1** Connect the coaxial cable\* emerging from your cable outlet to the CABLE port located on the back of the

\*Coaxial cable should be supplied during installation. If you require a longer length of coaxial cable, these can be purchased at most home electronic stores.

Back of Modem Cable Port

Back of Modem LAN Ports