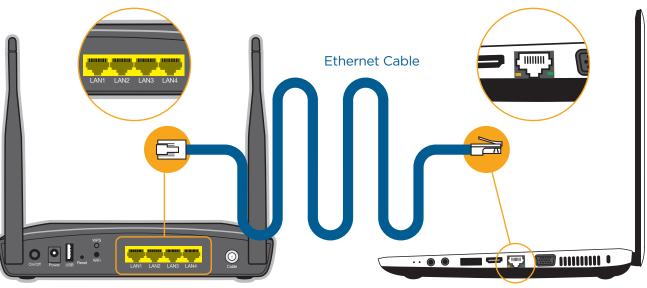

**STEP 2** Using the Ethernet cable provided in the setup kit, connect your computer or laptop to an available LAN port at the back of the modem.

**Ethernet Port** 

You may now connect the appropriate power adapters to the devices, starting by the Cable modem.