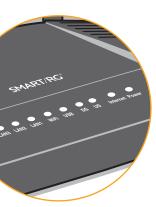

A Charles and the second

**STEP 3** 

Please wait 2 minutes for the modem to boot-up. If the setup was successful, the modem will present the following light status:

Front of Modem

**CONGRATULATIONS! YOUR SETUP IS NOW COMPLETE** 

| Cable Modem Lights |                                           |
|--------------------|-------------------------------------------|
| LIGHTS             | READ                                      |
| Power              | Solid Green                               |
| Internet           | Solid Green                               |
| U/S                | Solid Green                               |
| D/S                | Solid Green                               |
| USB                | Off                                       |
| WiFi               | Flickers Green                            |
| LAN 1-4            | Flickers Green (if connected to a device) |