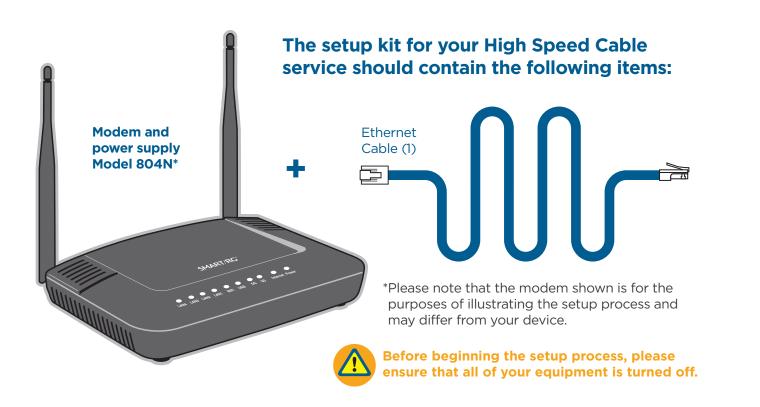

## **Thank You for choosing Distributel**

In order to ensure the smooth setup of your Distributel High Speed Cable Internet service, please follow the easy steps laid out in this guide.

**STEP 1** Connect the coaxial cable\* emerging from your cable outlet to the CABLE port located on the back of the