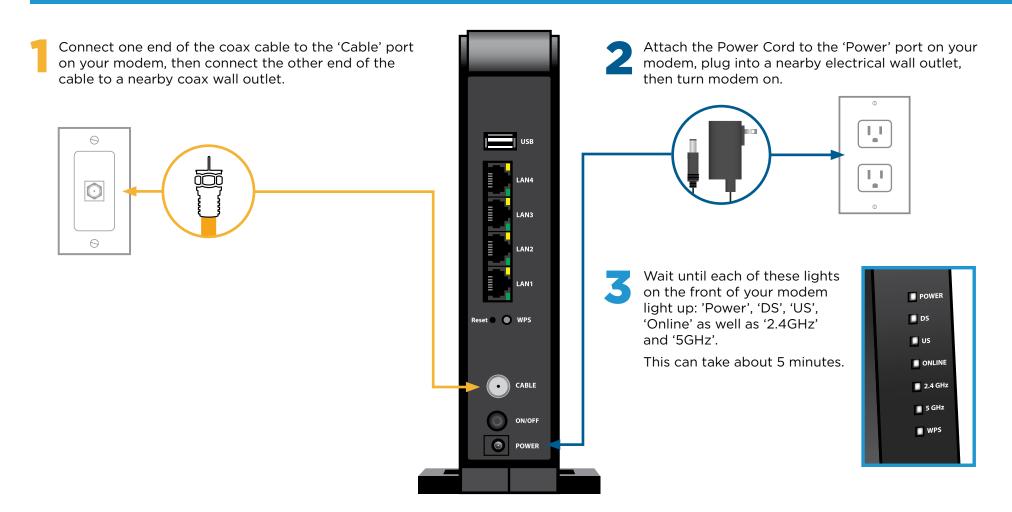

#### **Part 1: Connecting the modem**

To connect your devices see instructions on the reverse side of this guide.

For information on our products and services, visit **distributel.ca** 

Contact our Customer Support team at 1-877-810-2877