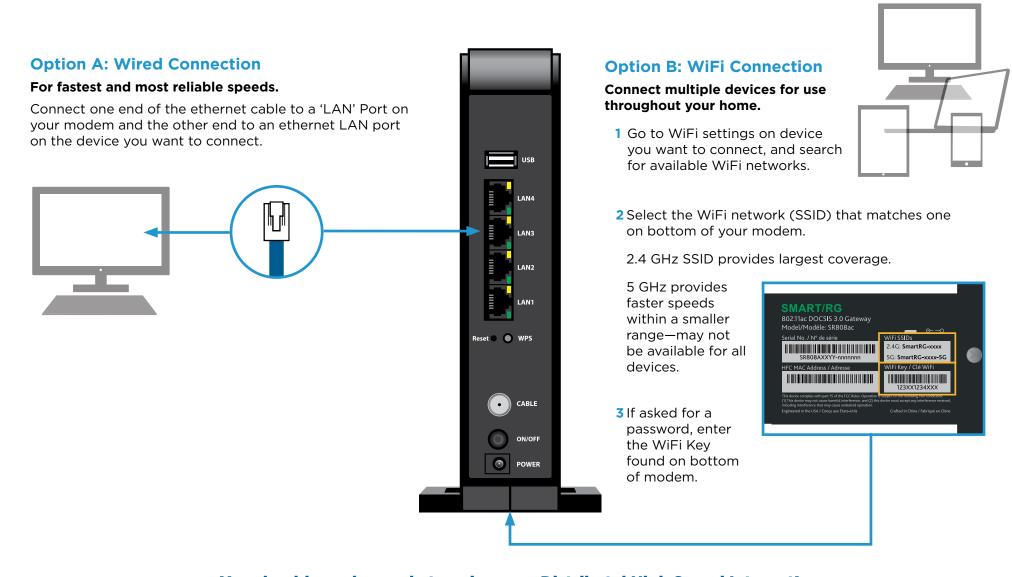

### **Part 2: Connecting your devices**

You should now be ready to enjoy your Distributel High Speed Internet!

For help changing your WiFi network name or WiFi password and for additional security tips visit distributel.ca/support.